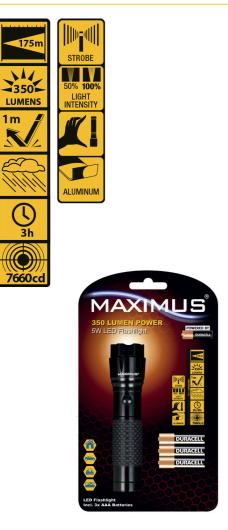

## 5 Watt LED Flashlight • 350 Lumen Power • STROBE Function

## M-FL-021-DU

| Function         | 100% - 50% - Off - Stroboscope |   |
|------------------|--------------------------------|---|
| LED Type         | 5 Watt LED                     |   |
| Light Output     | 350 lumens                     |   |
| Beam Distance    | 175m                           |   |
| Run Time         | 100%= 3h / 50%= xxh            |   |
| Water Resistance | IPX4                           |   |
| Material         | Aluminium/Rubber               |   |
| Color            | Black                          |   |
| Battery operated | 3x AAA Alkaline included       |   |
| Dimensions       | ø 3.30cm x 13.90cm             |   |
| Packaging        | 1 piece in blister             | 0 |
| EAN              | 0884620049867                  |   |